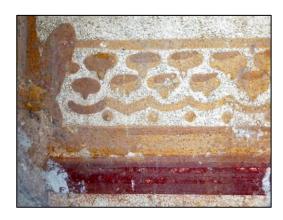

#### Middle Zone Borders

South colonnade, wall spurs, middle zone, pattern S3

West wall, middle zone, pattern S2