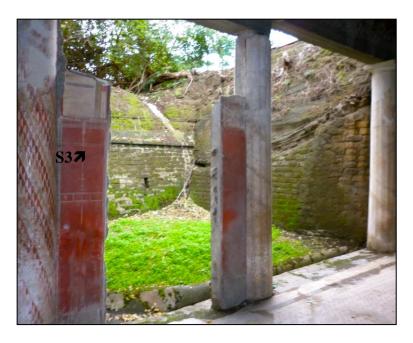

#### Middle Zone Borders

South colonnade, wall spurs, middle zone, pattern S3

West wall, middle zone, pattern S2