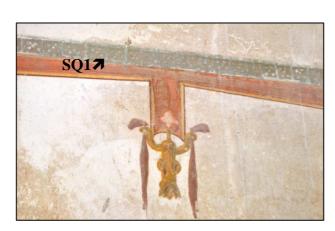

#### Upper Zone Borders continued

D2.7

corner C4

Pattern D2, detail

East wall, upper zone, pattern D2

North-east corner, upper zone, pattern SQ1

Pattern SQ1

Pattern SQ1, detail

Pattern SQ1