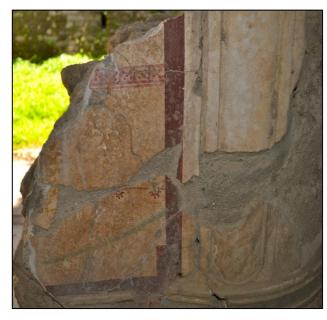

### Upper Zone Borders

North wall, upper zone, pattern D8

Pattern D8, detail

Pattern D8

Fallen column and wall section, pattern SQ2

Pattern SQ2, detail

Pattern SQ2