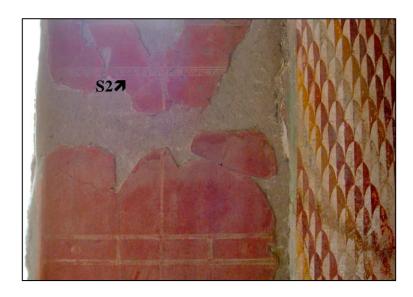

#### Middle Zone Borders

South colonnade, wall spurs, middle zone, pattern S3

West wall, middle zone, pattern S2

#### Middle Zone Borders continued

North wall, middle zone, pattern S2

Pattern S2, detail

Pattern S2

Pattern S3, detail

Pattern S3 Corner C18