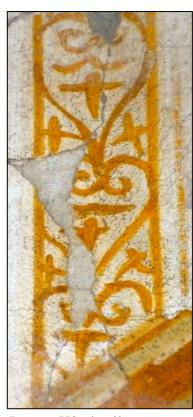

#### Upper-Upper Zone Borders, continued

East wall, upper-upper zone, left, patterns H2 and SQ3

Pattern H2, detail

Pattern SQ3, detail

Pattern SQ3