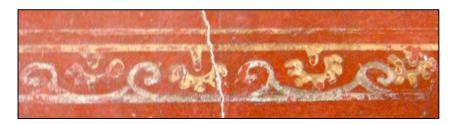

### Upper Zone Borders

North wall, upper zone, pattern D8

Pattern D8, detail

Pattern D8

Fallen column and wall section, pattern SQ2

Pattern SQ2, detail

Pattern SQ2