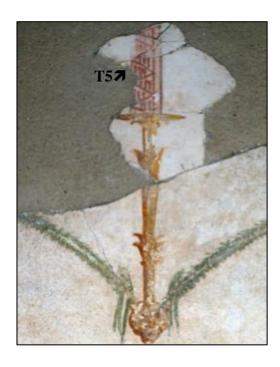

## Upper-Upper Zone Borders

East wall, upper-upper zone, pattern T5

Pattern T5, detail

Pattern T5

Pattern T5