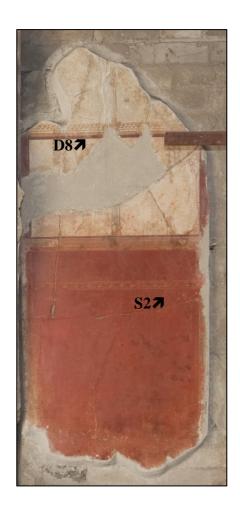

#### Middle Zone Borders continued

North wall, middle zone, pattern S2

Pattern S2, detail

Pattern S2

Pattern S3, detail

Pattern S3 Corner C18

### Upper Zone Borders

North wall, upper zone, pattern D8

Pattern D8, detail

Pattern D8

Fallen column and wall section, pattern SQ2

Pattern SQ2, detail

Pattern SQ2