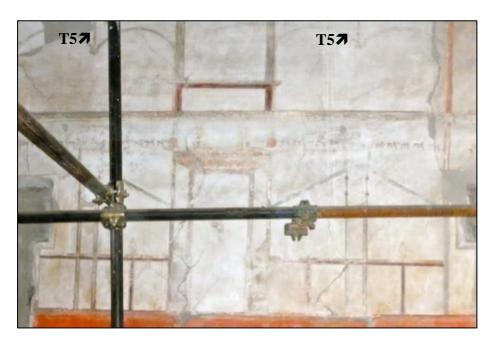

## Upper-Upper Zone Borders

East wall, upper-upper zone, pattern T5

Pattern T5, detail

Pattern T5

Pattern T5