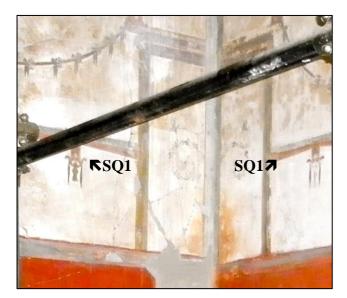

#### Upper Zone Borders continued

D2.7

corner C4

Pattern D2, detail

East wall, upper zone, pattern D2

North-east corner, upper zone, pattern SQ1

Pattern SQ1

Pattern SQ1, detail