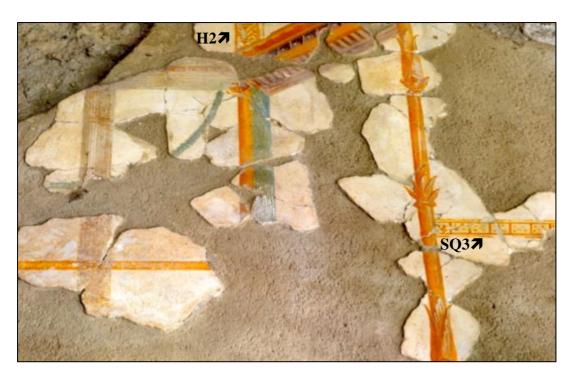

#### Upper-Upper Zone Borders, continued

East wall, upper-upper zone, left, patterns H2 and SQ3

Pattern H2, detail

Pattern SQ3, detail

Pattern SQ3