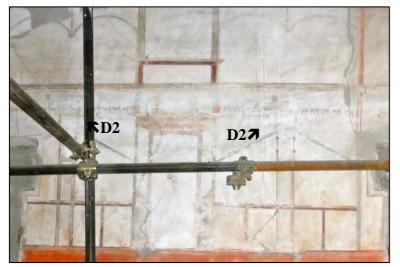

#### Upper Zone Borders continued

D2.7

corner C4

Pattern D2, detail

East wall, upper zone, pattern D2

North-east corner, upper zone, pattern SQ1

Pattern SQ1

Pattern SQ1, detail