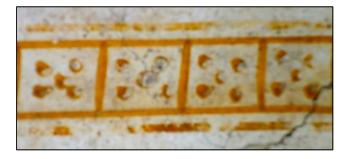

#### Upper-Upper Zone Borders, continued

East wall, upper-upper zone, left, patterns H2 and SQ3

Pattern H2, detail

Pattern SQ3, detail

Pattern SQ3